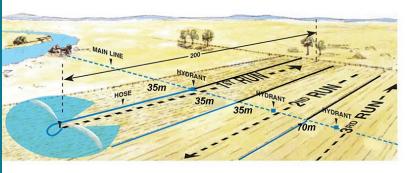

#### IRRICRUISER ULTIMATE TD3500-400 RAINFALL AND VELOCITY RELATIONS TABLE

IRRICRUISER ULTIMATE TD3500 - 400 CUADRO DE LA RELACIÓN CAÍDA DE AGUA Y VELOCIDAD

Hose Diameter and Length:

90mm (3.5") 200M hose X Maximum 400M Run Lenght

Diámetro interno y Largo de la Manguera : Diámetro 90mm 200M Manguera X Maximum ; Largo :400M Maximum Run Length:

400 Metres

| Largo del R                                      | ecorrido                                          | :        |                                                           | 400 Metros                                                                            |                                                               |                                                           |                                                                 |                                                                                          |                                                                 |                                    |                                                                                          |                                                         |                                                                          |                                                                                          |                                                  |                                           |                                                                                          |                                                  |           |
|--------------------------------------------------|---------------------------------------------------|----------|-----------------------------------------------------------|---------------------------------------------------------------------------------------|---------------------------------------------------------------|-----------------------------------------------------------|-----------------------------------------------------------------|------------------------------------------------------------------------------------------|-----------------------------------------------------------------|------------------------------------|------------------------------------------------------------------------------------------|---------------------------------------------------------|--------------------------------------------------------------------------|------------------------------------------------------------------------------------------|--------------------------------------------------|-------------------------------------------|------------------------------------------------------------------------------------------|--------------------------------------------------|-----------|
|                                                  |                                                   |          |                                                           |                                                                                       |                                                               |                                                           | Turbine Pressure Loss (Bar) Pérdida de Presión en la Plataforma |                                                                                          | Turbine Pressure Loss (Bar) Pérdida de Presión en la Plataforma |                                    | Turbine Pressure<br>Loss (Bar) Pérdida 0.9<br>de Presión en la<br>Plataforma             |                                                         | Turbine Pressure<br>Loss (Bar) Pérdida<br>de Presión en la<br>Plataforma | dida<br>o la                                                                             |                                                  |                                           |                                                                                          |                                                  |           |
|                                                  |                                                   |          |                                                           | Capacity<br>Capacidad                                                                 |                                                               | Irrigated Area Area Irrigada                              | 15<br>mm rainfall <i>mm Caída de Agua</i>                       |                                                                                          |                                                                 | 20<br>mm rainfall mm Caída de Agua |                                                                                          |                                                         | 25 mm rainfall mm Caída de Agua                                          |                                                                                          |                                                  | 30<br>mm rainfall <i>mm Caida de Agua</i> |                                                                                          |                                                  |           |
| Nozzle<br>Size<br>Dimensión<br>de la<br>Boquilla | Sprinkler<br>Pressure<br>Presión en el<br>Aspesor |          | Sprinkler Throw Range Rango de Alcance del Aspersor ( m ) | % 85 of<br>Throw<br>Diameter of<br>Sprinkler<br>85% del<br>Diámetro de<br>Alcance del | Flow Rate<br>Liter/Min<br>Ratio del<br>Flujo<br>Litros / Min. | Flow Rate<br>m³ / Hour<br>Ratio del<br>Flujo<br>m3 / Hora | m²                                                              | Lineer Velocity<br>meter/hour<br>Velocidad de la<br>Linea del Irriforce<br>Metros / Hora | Total Pressure<br>Total de Presión<br>Necesitada                |                                    | Lineer Velocity<br>meter/hour<br>Velocidad de la<br>Linea del Irriforce<br>Metros / Hora | <b>Total Pressure</b><br>Total de Presión<br>Necesitada |                                                                          | Lineer Velocity<br>meter/hour<br>Velocidad de la<br>Linea del Irriforce<br>Metros / Hora | Total Pressure<br>Total de Presión<br>Necesitada |                                           | Lineer Velocity<br>meter/hour<br>Velocidad de la<br>Linea del Irriforce<br>Metros / Hora | Total Pressure<br>Total de Presión<br>Necesitada |           |
|                                                  | BAR                                               | PSI      |                                                           | Aspersor<br>( m )                                                                     |                                                               |                                                           |                                                                 |                                                                                          | BAR                                                             | PSI                                |                                                                                          | BAR                                                     | PSI                                                                      |                                                                                          | BAR                                              | PSI                                       |                                                                                          | BAR                                              | PSI       |
| 24mm                                             | 3                                                 | 44       | 39                                                        | 66                                                                                    | 667                                                           | 40                                                        | 28245                                                           | 38                                                                                       | 4.8                                                             | 70                                 | 28                                                                                       | 4.5                                                     | 65                                                                       | 23                                                                                       | 4.3                                              | 62                                        | 19                                                                                       | 4.3                                              | 62        |
|                                                  | 4                                                 | 58       | 43                                                        | 73                                                                                    | 800                                                           | 48                                                        | 31337                                                           | 41                                                                                       | 6.1                                                             | 88                                 | 31                                                                                       | 5.8                                                     | 84                                                                       | 25                                                                                       | 5.6                                              | 81                                        | 20                                                                                       | 5.6                                              | 81        |
|                                                  | 5                                                 | 73       | 49                                                        | 83                                                                                    | 917                                                           | 55                                                        | 36044                                                           | 41                                                                                       | 7.3                                                             | 106                                | 31                                                                                       | 7.0                                                     | 102                                                                      | 24                                                                                       | 6.8                                              | 99                                        | 20                                                                                       | 6.8                                              | 99        |
|                                                  | 6                                                 | 87       | 52                                                        | 88                                                                                    | 983                                                           | 59                                                        | 38427                                                           | 41                                                                                       | 8.4                                                             | 122                                | 31                                                                                       | 8.1                                                     | 117                                                                      | 25                                                                                       | 7.9                                              | 115                                       | 20                                                                                       | 7.9                                              | 115       |
| 26mm                                             | 3                                                 | 44       | 41                                                        | 70                                                                                    | 783                                                           | 47                                                        | 29787                                                           | 42                                                                                       | 5                                                               | 73                                 | 32                                                                                       | 4.7                                                     | 68                                                                       | 25                                                                                       | 4.5                                              | 65                                        | 21                                                                                       | 4.5                                              | 65        |
|                                                  | 4                                                 | 58       | 48                                                        | 82                                                                                    | 933                                                           | 56                                                        | 35253                                                           | 42                                                                                       | 6.3                                                             | 91                                 | 32                                                                                       | 6.0                                                     | 87                                                                       | 25                                                                                       | 5.8                                              | 84                                        | 21                                                                                       | 5.8                                              | 84        |
|                                                  | 5                                                 | 73       | 50                                                        | 85                                                                                    | 1050                                                          | 63                                                        | 36836                                                           | 46                                                                                       | 7.4                                                             | 107                                | 34                                                                                       | 7.1                                                     | 103                                                                      | 27                                                                                       | 6.9                                              | 100                                       | 23                                                                                       | 6.9                                              | 100       |
|                                                  | 6                                                 | 87       | 53                                                        | 90                                                                                    | 1133                                                          | 68                                                        | 39226                                                           | 46                                                                                       | 8.8                                                             | 128                                | 35                                                                                       | 8.5                                                     | 123                                                                      | 28                                                                                       | 8.3                                              | 120                                       | 23                                                                                       | 8.3                                              | 120       |
|                                                  | 5                                                 | 58<br>73 | 49<br>53                                                  | 83<br>90                                                                              | 1083<br>1200                                                  | 65<br>72                                                  | 36044<br>39226                                                  | 48<br>49                                                                                 | 6.6<br>7.9                                                      | 96<br>115                          | 36<br>37                                                                                 | 6.3<br>7.6                                              | 91<br>110                                                                | 29<br>29                                                                                 | 6.1<br>7.4                                       | 88<br>107                                 | 24                                                                                       | 6.1<br>7.4                                       | 88<br>107 |
|                                                  | 6                                                 | 87       | 56                                                        | 95                                                                                    | 1300                                                          | 78                                                        | 41637                                                           | 50                                                                                       | 9                                                               | 131                                | 37                                                                                       | 8.7                                                     | 126                                                                      | 30                                                                                       | 8.5                                              | 123                                       | 25                                                                                       | 8.5                                              | 123       |
| 30mm                                             | 4                                                 | 58       | 50                                                        | 85                                                                                    | 1217                                                          | 73                                                        | 36836                                                           | 53                                                                                       | 6.8                                                             | 99                                 | 40                                                                                       | 6.5                                                     | 94                                                                       | 32                                                                                       | 6.3                                              | 91                                        | 26                                                                                       | 6.3                                              | 91        |
|                                                  | 5                                                 | 73       | 54                                                        | 92                                                                                    | 1350                                                          | 81                                                        | 40028                                                           | 54                                                                                       | 8.2                                                             | 119                                | 40                                                                                       | 7.9                                                     | 115                                                                      | 32                                                                                       | 7.7                                              | 112                                       | 27                                                                                       | 7.7                                              | 112       |
|                                                  | 6                                                 | 87       | 57                                                        | 97                                                                                    | 1483                                                          | 89                                                        | 42445                                                           | 56                                                                                       | 9.6                                                             | 139                                | 42                                                                                       | 9.3                                                     | 135                                                                      | 34                                                                                       | 9.1                                              | 132                                       | 28                                                                                       | 9.1                                              | 132       |
| 32mm                                             | 4                                                 | 58       | 52                                                        | 88                                                                                    | 1367                                                          | 82                                                        | 38427                                                           | 57                                                                                       | 7.3                                                             | 106                                | 43                                                                                       | 7.0                                                     | 102                                                                      | 34                                                                                       | 6.8                                              | 99                                        | 28                                                                                       | 6.8                                              | 99        |
|                                                  | 5                                                 | 73       | 56                                                        | 95                                                                                    | 1533                                                          | 92                                                        | 41637                                                           | 59                                                                                       | 8.8                                                             | 128                                | 44                                                                                       | 8.5                                                     | 123                                                                      | 35                                                                                       | 8.3                                              | 120                                       | 29                                                                                       | 8.3                                              | 120       |
|                                                  | 6                                                 | 87       | 59                                                        | 100                                                                                   | 1667                                                          | 100                                                       | 44069                                                           | 61                                                                                       | 10.1                                                            | 146                                | 45                                                                                       | 9.8                                                     | 142                                                                      | 36                                                                                       | 9.6                                              | 139                                       | 30                                                                                       | 9.6                                              | 139       |
| * NOTE                                           |                                                   |          |                                                           |                                                                                       |                                                               |                                                           |                                                                 |                                                                                          |                                                                 |                                    |                                                                                          |                                                         |                                                                          |                                                                                          |                                                  |                                           |                                                                                          |                                                  |           |