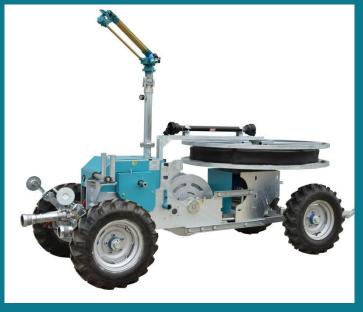

## IRRICRUISER ULTIMATE

### **FEATURES:**

- Heavy duty design
- Hot dip galvanised hose reel and frame
- Travel shut-off mechanism
- High efficient turbine
- 3-speed Italian made gear box
- Sensitive speed control
- Manual brake system
- Rear Tyres 750 x 16 Front Tyre: 4.5 x 12
- PTO driven integrated hose reel
- PTO driven purge pump
- Portable, easy and safe operation
- Excellent Water Uniformity
- Long Life & Simple Maintenance
- Very low labour requirement
- Sensitive wheel system
- NO EXHAUSET WATER NO PISTON NO TOO MANY MOVING PARTS
- Cable length: 400m or 500m
- German made Drag Hose with fittings
- Designed in Australia, made in Turkey

Working Pressure: 70 - 100 psi Water Flow: 500 - 1500 l/min Effective Spray Width: 70 -120 m Speed:10 - 70 m/hour Sprinkler:DuCaR Green 150

### **APPLICATIONS:**

- Agriculture: Small to medium crops, pastures, and dairy farms
- Lay Flat Hose: 3.5" 200m Premium quality,
   Turf Irrigation: Golf, race/horse courses, playing/sports fields and gardens
  - Dust Control: Mining and construction sites