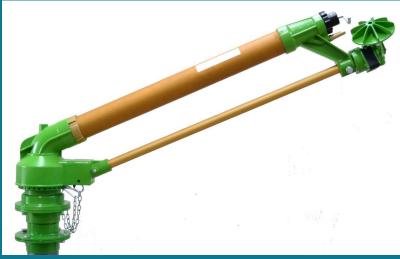

### New Generation Du CaR Irri Cruiser Aluminium Turbine System

- The turbine provides the high torque to pull the DuCaR IrriCruiser & Hose along the cable in tough conditions.
- DuCaR IrriCruiser develops the power as a result of water flow, not pressure. Therefore it can be operated at low pressures.
- Three speed heavy duty type; Italian made gear box coupled to the turbine provides the DuCaR IrriCruiser with a wide range of travel speeds to suit your particular crop water requirements and allows you to save a lot of energy.
- The volume of water entering the turbine is controlled by a diverter valve, which when used with the three speed gearbox, provides the DuCaR IrriCruiser with infinite range of travel speeds to suit different crop water requirements.
- The turbine's RPM and travelling speed is read on accurate digital tachometers.
- No Filters required for the turbine drive.
- No exhaust water from the turbine drive, all water is distributed through the sprinkler.